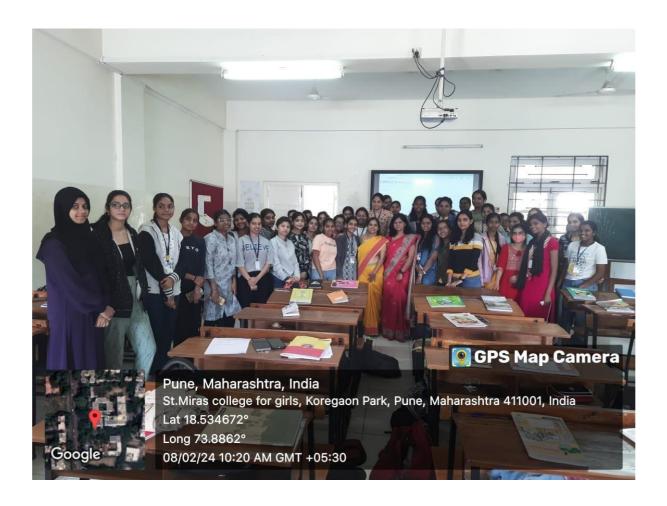

# St. Mira's College For Girls, Pune Autonomous(Affiliated to Savitribai Phule Pune University) Report Guest Lecture on AJAX Programming 08<sup>th</sup> FEBRURY 2024

Title: Guest lecture on AJAX Programming

Date: 08 FEBRURY 2024

Time: 09:00 am to 10:45 pm

Number of Student Participants:53

Venue: AV Room

BBA(CA) Department organized a guest lecture on "AJAX Programming "was conducted for the SYBBA (CA) students on **08 FEBRURY 2024** 

By Asst. Prof. Swati Pulate from the B.sc Department of the Mira family.

The lecture was very informative and benefited the students for their curriculum.

There was an overwhelming response from the students.